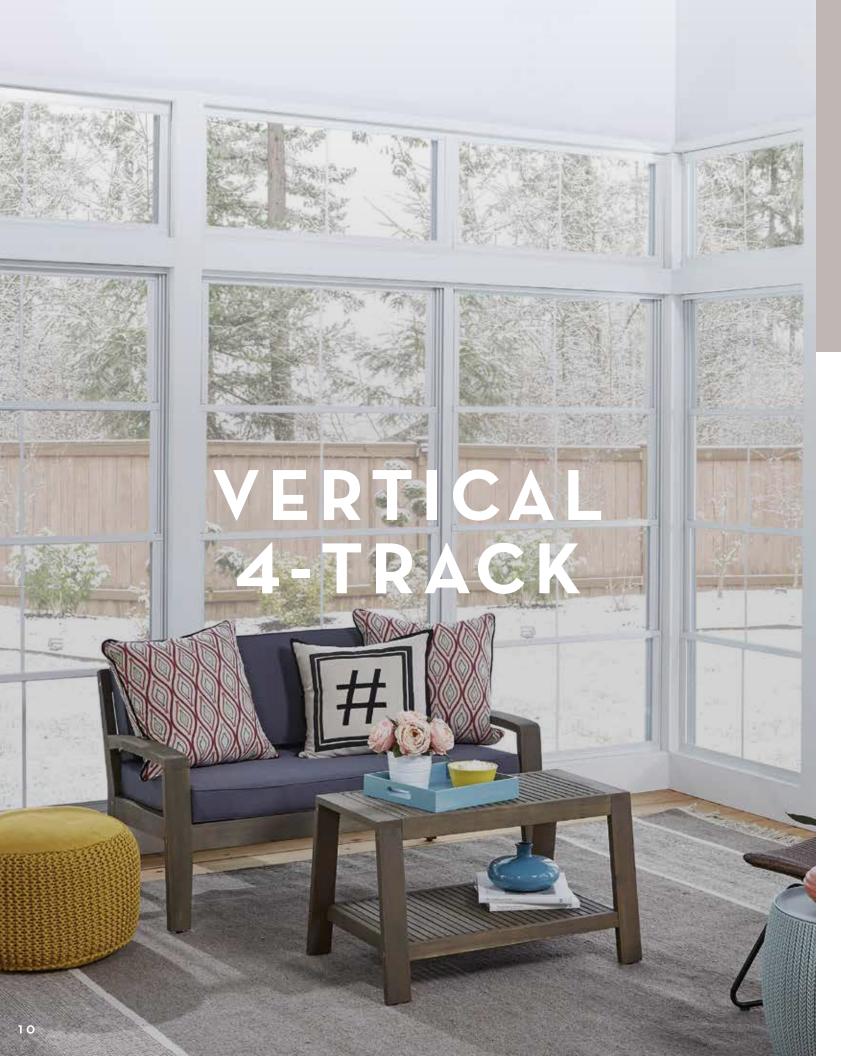

## VERTICAL 4-TRACK

(PANELS THAT RAISE AND LOWER)

#### A REMARKABLE SOLUTION.

Meet the versatile Vertical 4-Track. It's strong. It's breezy. And best of all, it's eze to use.

#### FLEXIBLE DESIGN

- · Custom-made to fit your space
- Includes optional 2- or 3-vent designs (see below)

#### EZE OPERATION

· Vents can be raised and lowered from top to bottom, allowing up to 75% ventilation

#### EZE CLEANING

• Each vent can be tilted in and removed in seconds

- · Safeguards your furniture by eliminating 99% of harmful UV rays
- · If the vinyl is impacted, it will return to its original shape in minutes
- · Provides a barrier against outdoor pests
- · Allows you to select your level of privacy with various tints