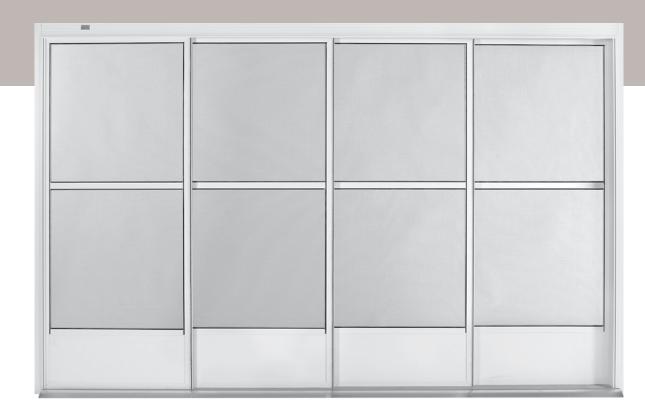

### GARAGE SIDE SLIDER

#### TRANSFORM YOUR GARAGE.

Imagine a new gym, hobby room, or playroom. In your garage. Now it's possible.

#### FLEXIBLE DESIGN

- · Custom-made to fit your space
- · Select from 2-10 vent options
- · Choose between vinyl- or screen-glazed panels

#### EZE OPERATION

 Vents slide left or right with just one finger, thanks to corrosion-resistant wheels

#### EZE CLEANING

· Each vent can be removed in seconds

- Kickplate provides extra strength and durability to your panels
- Low-profile threshold is resistant to damage from your vehicle
- · Acts as a barrier against outdoor pests
- · Allows you to select your level of privacy with various tints