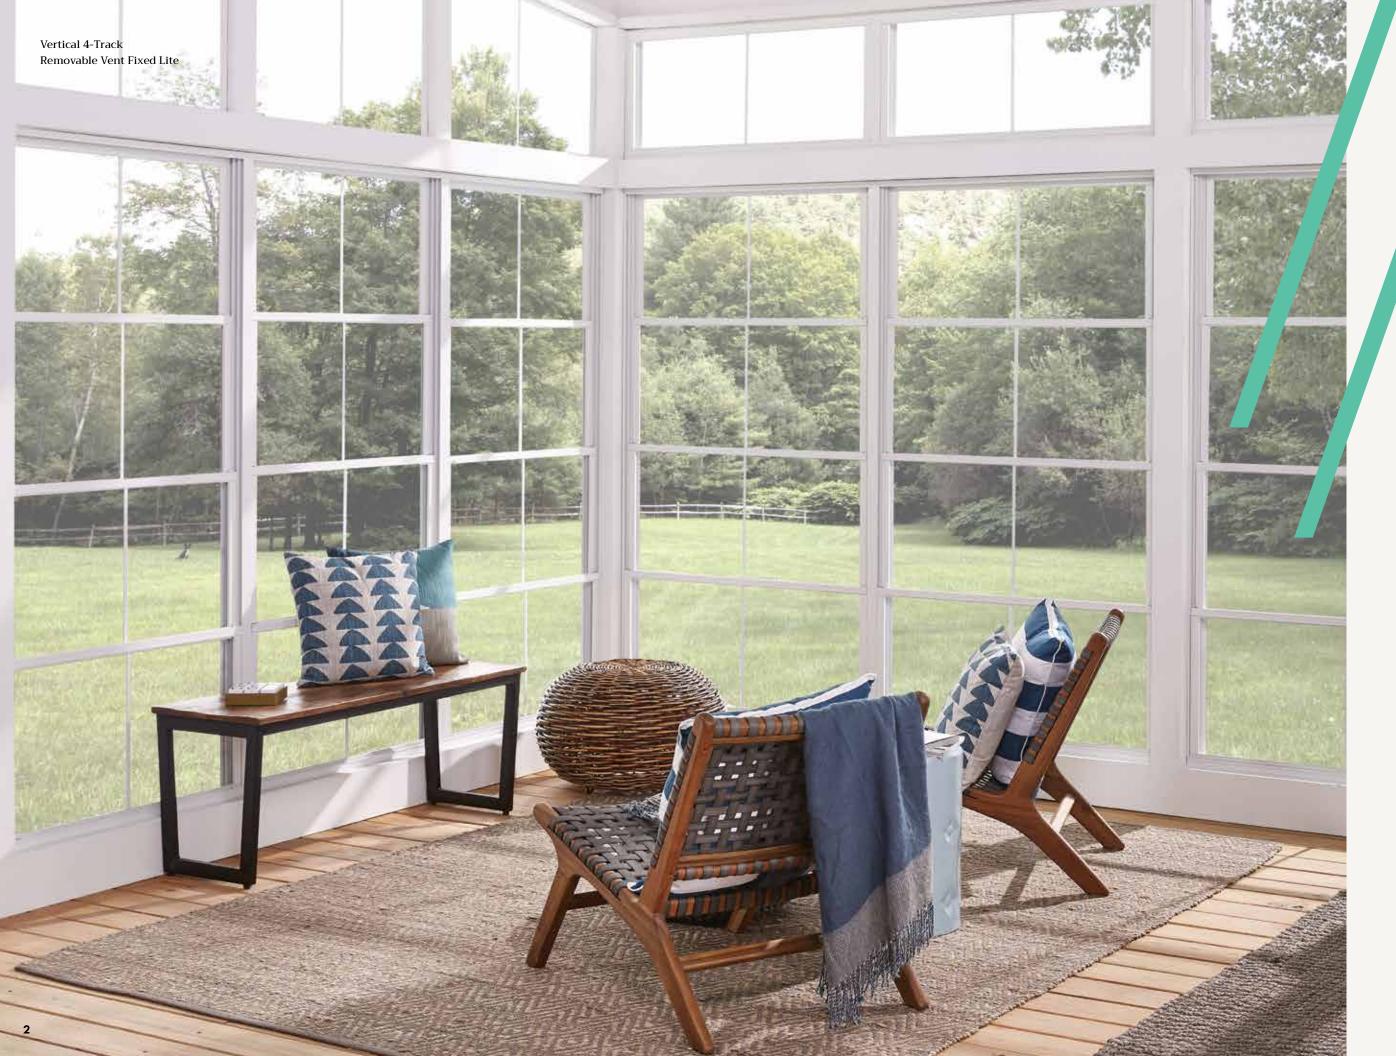

#### TURN THE OUTDOORS INTO A LIVING SPACE.

We have created the Eze-Breeze system to fit your custom needs while remaining simple to configure, and simple to create.

Simply decide which style matches your home best: panels that raise and lower (Vertical 4-Track) or panels that slide from side to side (Horizontal Side Slider).

"We've hosted about a dozen parties . . . in all temperatures and weather. Wind rain, snow, ice—makes no difference.

We stay warm and dry."

Vertical 4-Track

DAVID L., HOMEOWNER

## VERTICAL 4-TRACK

(PANELS THAT RAISE AND LOWER)

#### A REMARKABLE SOLUTION.

Meet the versatile Vertical 4-Track. It's strong. It's breezy. And best of all, it's eze to use.