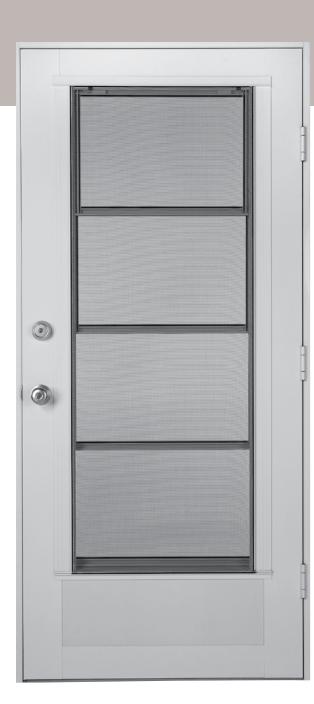

## CABANA DOOR

#### FINISH YOUR SPACE.

Meet the door that completes your transformation. It's light, airy, and modern. And it is built to last.

#### FLEXIBLE DESIGN

- Custom-made to fit your space with single- or double-door options
- Select from a Vertical 4-Track or a Lip Frame insert

#### EZE OPERATION

· A versatile design that provides either inswing or out-swing functionality

#### EZE CLEANING

· Each vent in the Vertical 4-Track insert can be tilted in and removed in seconds

- Safeguards your furniture by eliminating 99% of harmful UV rays
- · If the vinyl is impacted, it will return to its original shape in minutes
- · Provides a barrier against outdoor pests
- · Allows you to select your level of privacy with various tints