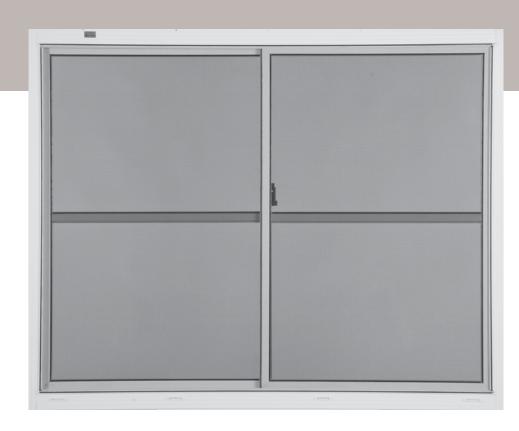

# HORIZONTAL SIDE SLIDER

(PANELS THAT SLIDE FROM SIDE TO SIDE)

#### ANOTHER REMARKABLE SOLUTION.

If you prefer side-to-side operation, meet this eze product. It's just as strong. And breezy.

#### FLEXIBLE DESIGN

- · Custom-made to fit your space
- · Select from 2-10 vent options

#### EZE OPERATION

· Vents slide left or right with just one finger, thanks to corrosion-resistant wheels

#### EZE CLEANING

• Each vent can be removed in seconds, allowing up to 100% ventilation

- · Safeguards your furniture by eliminating 99% of harmful UV rays
- If the vinyl is impacted, it will return to its original shape in minutes
- · Provides a barrier against outdoor pests
- Allows you to select your level of privacy with various tints