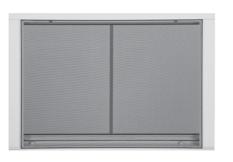

# HORIZONTAL SIDE SLIDER

(PANELS THAT SLIDE FROM SIDE TO SIDE)

#### ANOTHER REMARKABLE SOLUTION.

If you prefer side-to-side operation, meet this eze product. It's just as strong. And breezy.

#### FLEXIBLE DESIGN

- · Custom-made to fit your space
- · Select from 2-10 vent options

#### EZE OPERATION

· Vents slide left or right with just one finger, thanks to corrosion-resistant wheels

#### EZE CLEANING

• Each vent can be removed in seconds, allowing up to 100% ventilation

- · Safeguards your furniture by eliminating 99% of harmful UV rays
- If the vinyl is impacted, it will return to its original shape in minutes
- · Provides a barrier against outdoor pests
- Allows you to select your level of privacy with various tints