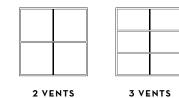

### OPTIONAL VENT CONFIGURATIONS

#### FLEXIBLE DESIGN

- · Custom-made to fit your space
- Includes optional 2- or 3-vent designs (see below)