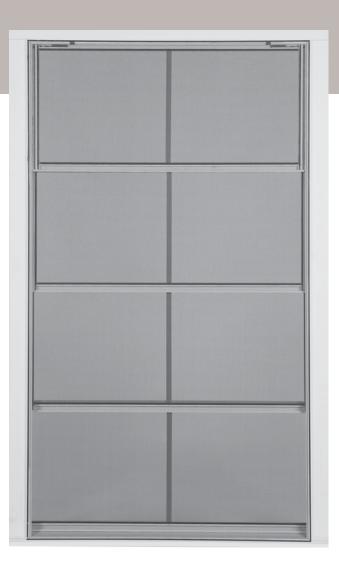

## VERTICAL 4-TRACK

(PANELS THAT RAISE AND LOWER)

#### A REMARKABLE SOLUTION.

Meet the versatile Vertical 4-Track. It's strong. It's breezy. And best of all, it's eze to use.

#### FLEXIBLE DESIGN

- · Custom-made to fit your space
- Includes optional 2- or 3-vent designs (see below)

#### EZE OPERATION

· Vents can be raised and lowered from top to bottom, allowing up to 75% ventilation

#### EZE CLEANING

• Each vent can be tilted in and removed in seconds

- · Safeguards your furniture by eliminating 99% of harmful UV rays
- · If the vinyl is impacted, it will return to its original shape in minutes
- · Provides a barrier against outdoor pests
- · Allows you to select your level of privacy with various tints